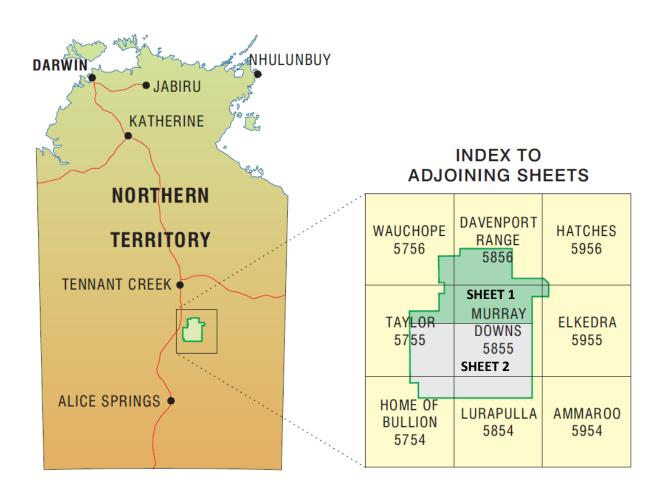

## List of maps - Land Resources of Murray Downs Station

Spatial data details for this survey are described in the Metadata record.

Download the <u>Technical Report</u> from the Northern Territory Library.

## List of Maps

| Мар                      | Click to download | File size (MB) |
|--------------------------|-------------------|----------------|
| Land Resources - Sheet 1 | Map product       | 1.8            |
| Land Resources - Sheet 2 | Map product       | 1.8            |