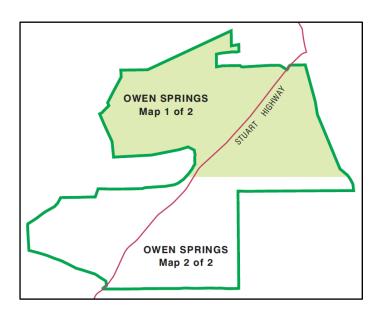

## List of maps - Land Resources of the Eastern portion of Owen Springs Station

Spatial data details for this survey are described in the Metadata record.

Download the <u>Technical Report</u> from the Northern Territory Library.

## List of Maps

| Мар                    | Click to download | File size (MB) |
|------------------------|-------------------|----------------|
| Land Resources - Map 1 | Map product       | 30             |
| Land Resources - Map 2 | Map product       | 16.7           |