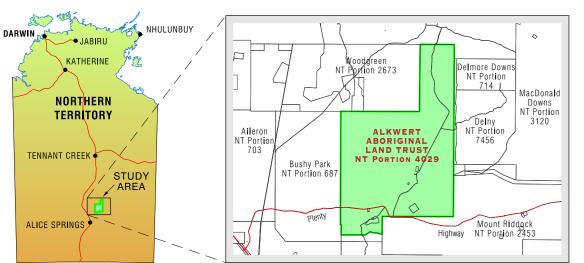

ALCOOTA STATION



Horizontal Datum: GDA 94 Vertical Datum: AHD (metres)

ternational Public License CC BY 4.0) es/bv/4.0/legalcod

This report is generally not available. Arid Zone Research Institute Library in Alice Springs.



| GENERAL FEATURES     |            |                     |                                                             |
|----------------------|------------|---------------------|-------------------------------------------------------------|
| Land unit boundary   |            | Water Bore          | Yam Bore                                                    |
| Limit of mapping     |            | Water Well          | Musty Well                                                  |
| Property boundary    |            | Dam                 | 🔲 Redcliff Dam                                              |
| Park/Reserve         |            | Tank                | 🛛 DP <b>I</b> Tank                                          |
| Highway: sealed      |            | Paddock name        | Muller