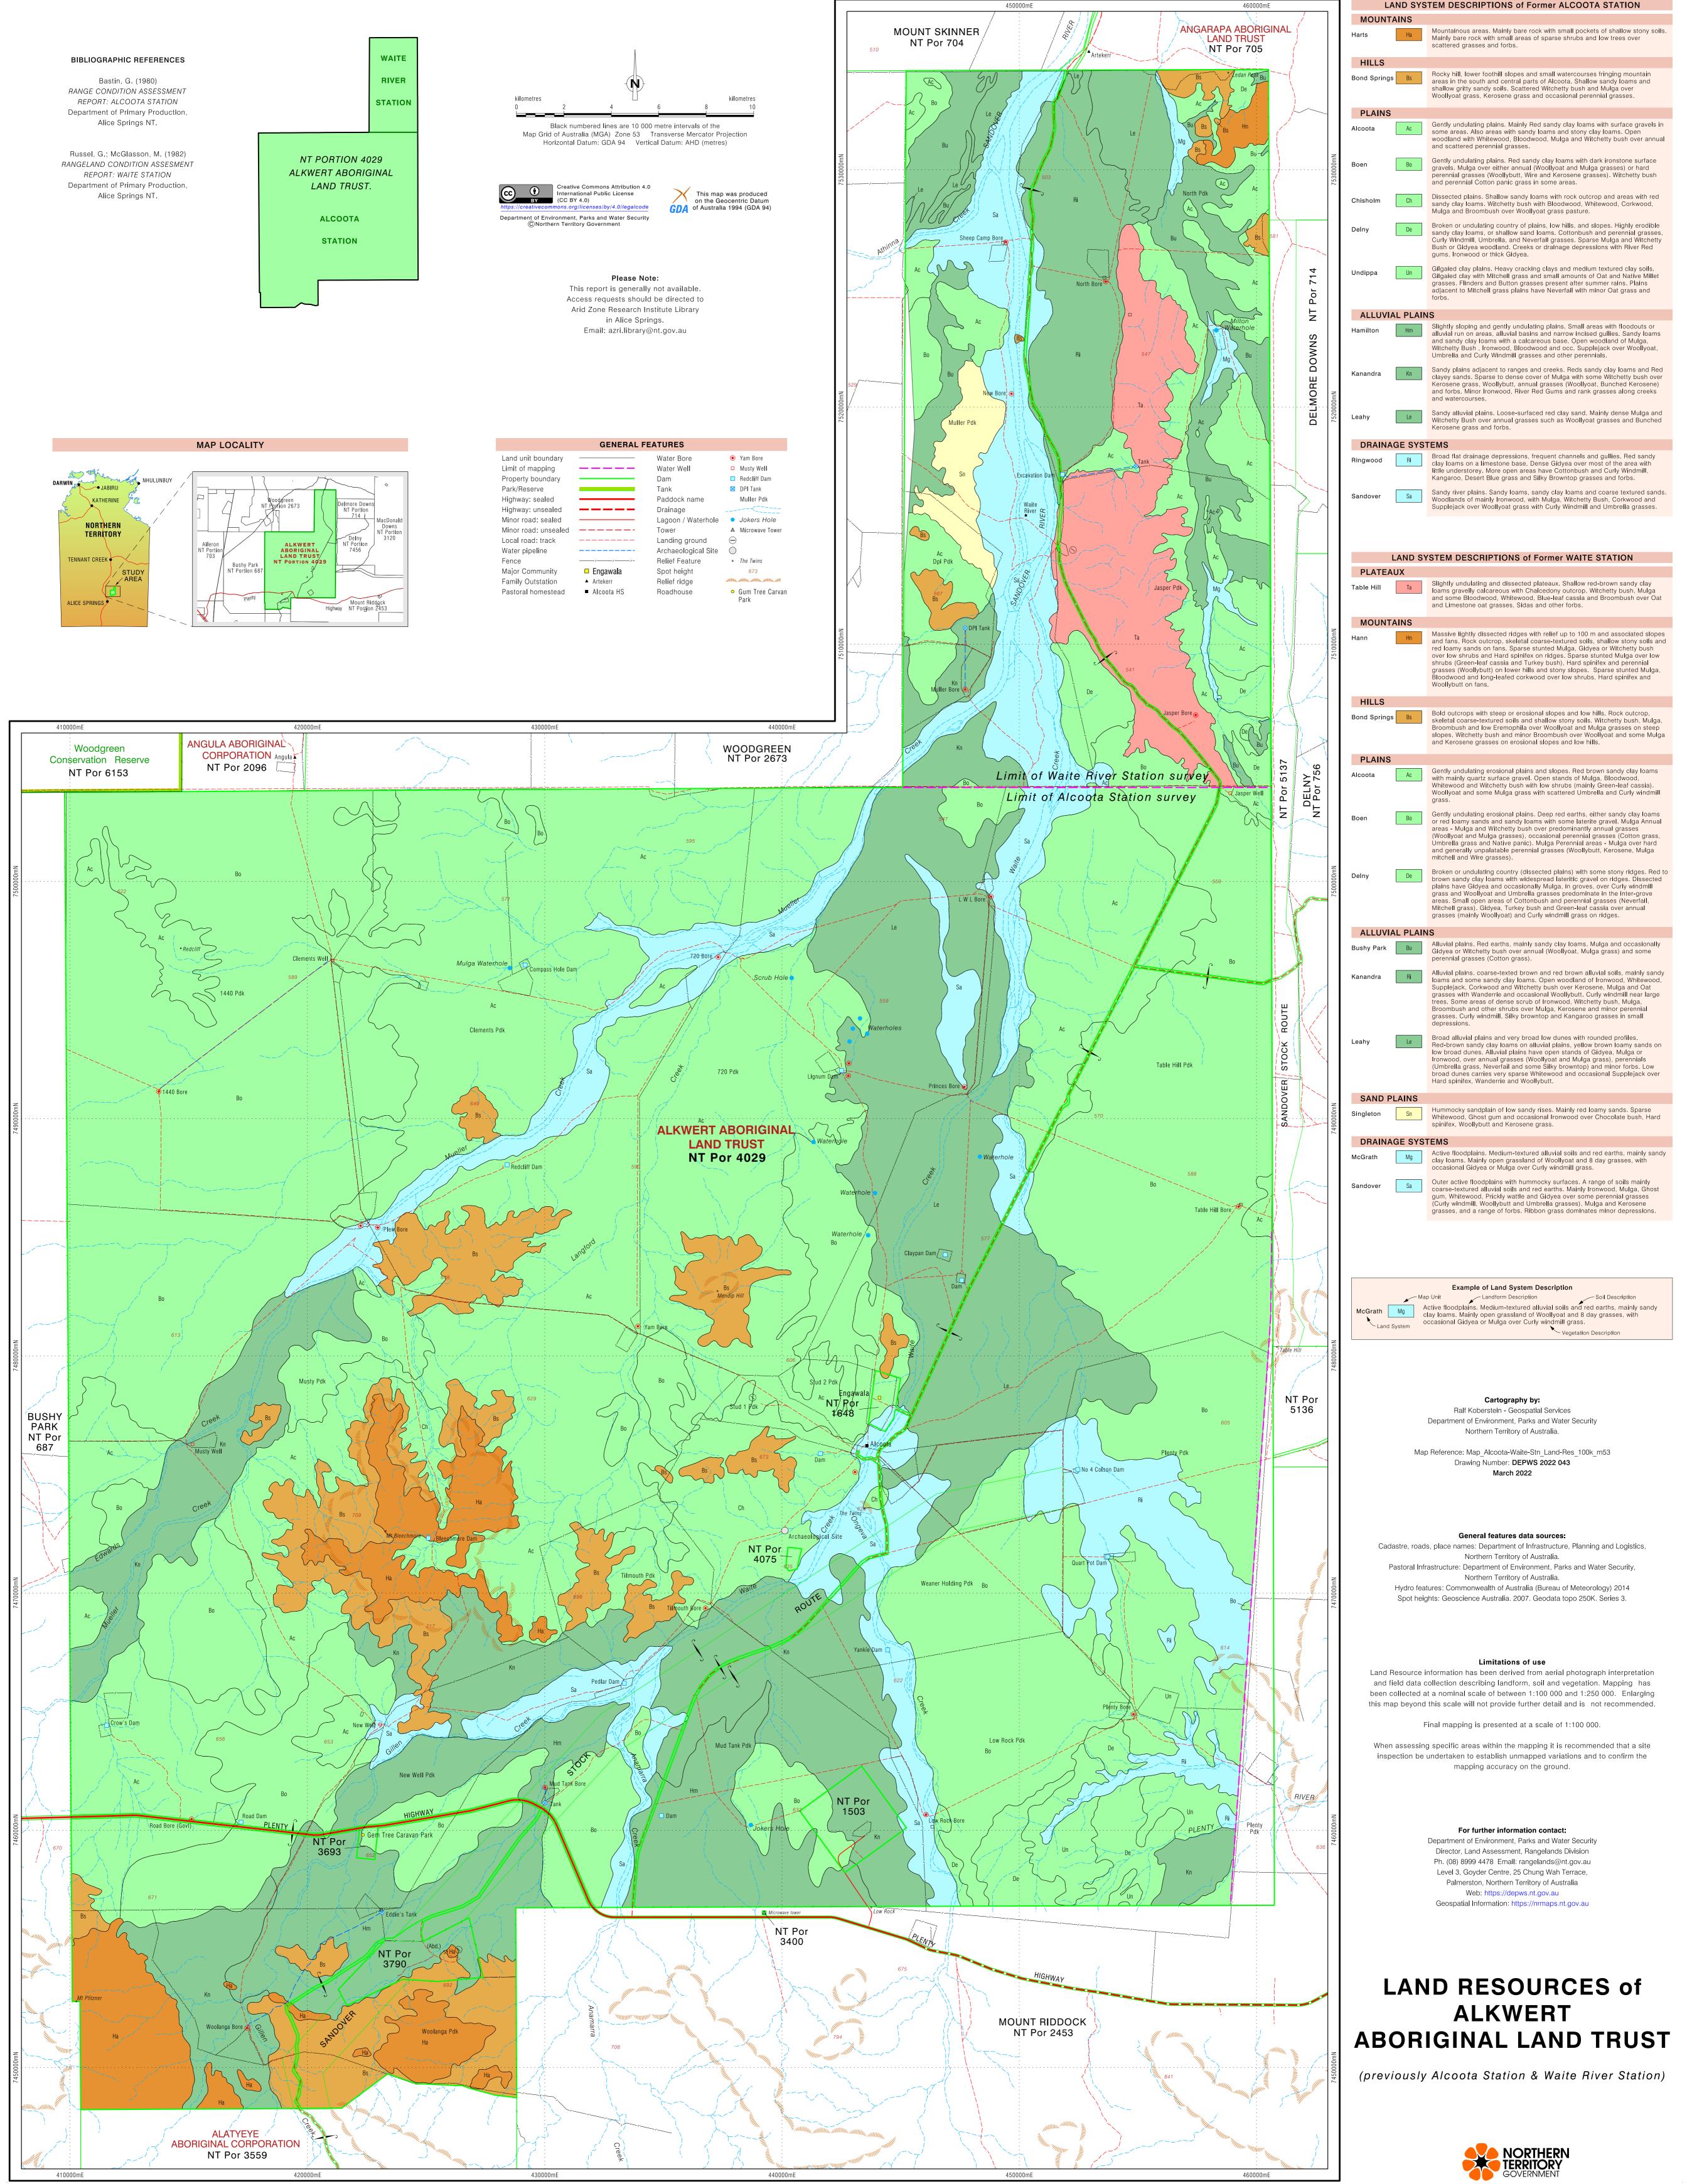

| GENERAL FEATURES     |            |                     |                                                             |
|----------------------|------------|---------------------|-------------------------------------------------------------|
| Land unit boundary   |            | Water Bore          | Yam Bore                                                    |
| Limit of mapping     |            | Water Well          | Musty Well                                                  |
| Property boundary    |            | Dam                 | 🔲 Redcliff Dam                                              |
| Park/Reserve         |            | Tank                | 🛛 DP <b>I</b> Tank                                          |
| Highway: sealed      |            | Paddock name        | Muller Pdk                                                  |
| Highway: unsealed    |            | Drainage            |                                                             |
| Minor road: sealed   |            | Lagoon / Waterhole  | <ul> <li>Jokers Hole</li> </ul>                             |
| Minor road: unsealed |            | Tower               | ▲ Microwave Tower                                           |
| Local road: track    |            | Landing ground      | $\ominus$                                                   |
| Water pipeline       |            | Archaeological Site | $\bigcirc$                                                  |
| Fence                | ///-       | Relief Feature      | • The Twins                                                 |
| Major Community      | Engawala   | Spot height         | 673                                                         |
| Family Outstation    | ▲ Artekerr | Relief ridge        | allillin, allillin, allillin, allillin, allillin, allillin, |
| Pastoral homestead   | Alcoota HS | Roadhouse           | <ul> <li>Gum Tree Carvar<br/>Park</li> </ul>                |