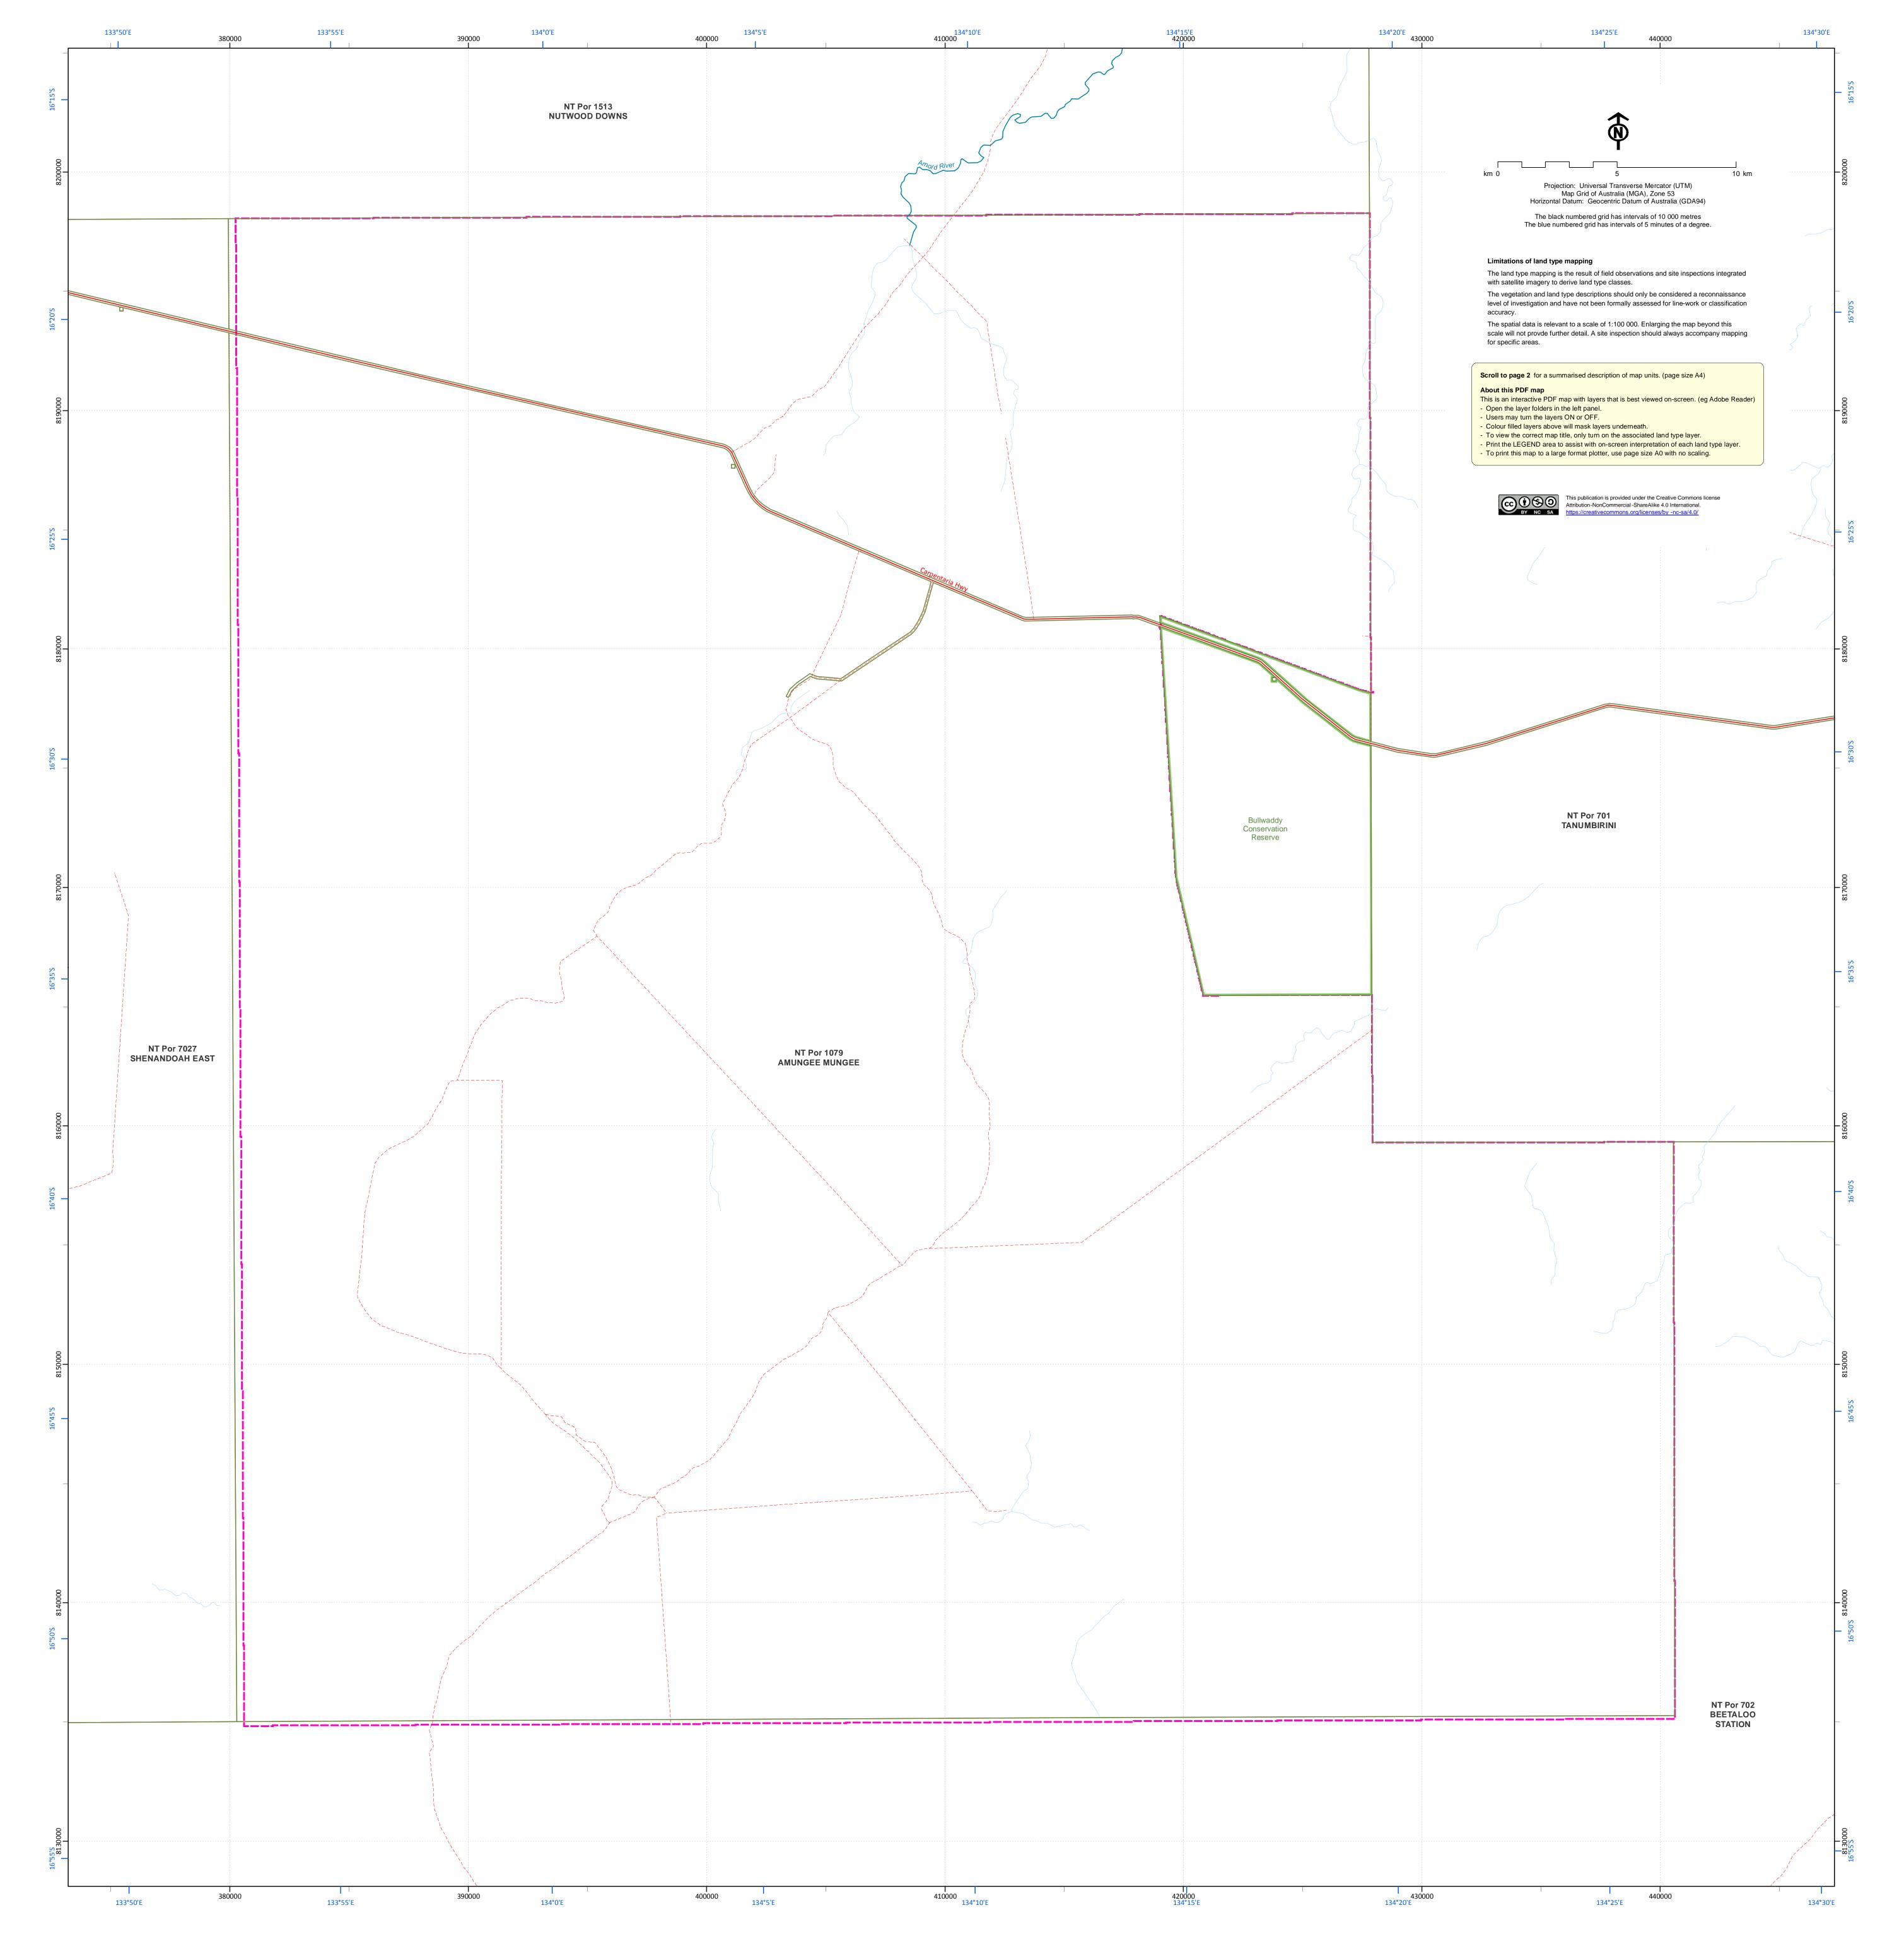

Clear

Vegetation and Land Type Mapping of Amungee Mungee Pastoral Lease (PPL 1100)

Scroll to page 2 for a summarised description of map units. (page size A4) Print the Legend area to assist with on-screen interpretation of land type layers. © Northern Territory of Australia

## Vegetation and Land Type Mapping, Amungee Mungee Pastoral Lease, Northern Territory

This document should be read in conjunction with the following report:

Cuff N., Staben G., and Hill J. (2013)

Vegetation and Land Type Mapping of Amungee Mungee Pastoral Lease(PPL 1100) Rangeland Division, Department of Land Resource Management, Palmerston, NT