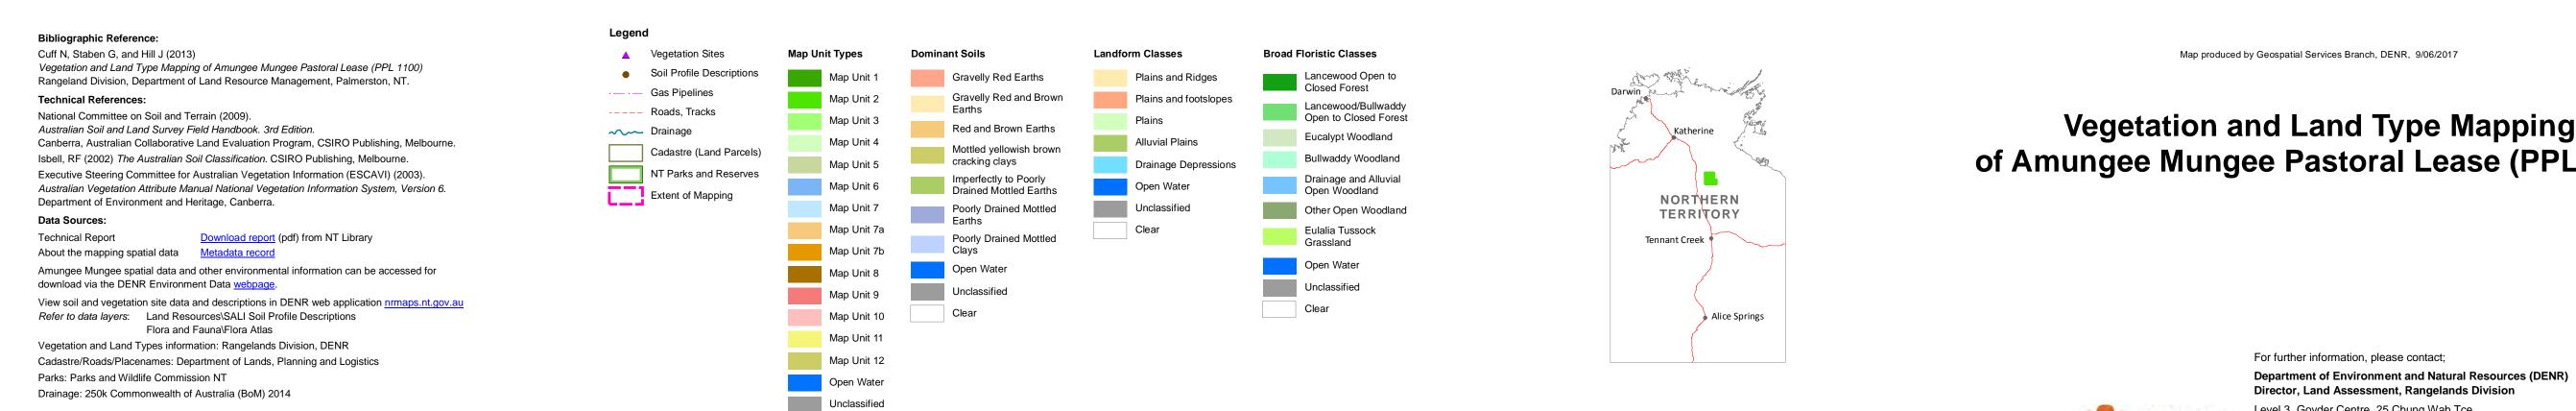

Email <u>rangelands@nt.gov.au</u>

| Map Unit | Structural<br>Formation Class | Broad Floristic Class              | Map Unit Description                                                                                                                                                                               | Vegetation Description                                                                                                                                         | Landform<br>Description | Soil Description                 |
|----------|-------------------------------|------------------------------------|----------------------------------------------------------------------------------------------------------------------------------------------------------------------------------------------------|----------------------------------------------------------------------------------------------------------------------------------------------------------------|-------------------------|----------------------------------|
| 1        | OPEN TO<br>CLOSED FOREST      | Lancewood Open to<br>Closed Forest | Lancewood Low Open Forest to Mid Closed Forest;<br>Plains and Ridges; Gravelly Red and Brown Earths                                                                                                | Lancewood Low Open Forest to Mid<br>Closed Forest                                                                                                              | Plains and Ridges       | Gravelly Red and<br>Brown Earths |
| 2        | OPEN TO<br>CLOSED FOREST      | y Open to Closed                   | Lancewood and Bullwaddy Low Open Forest to Low<br>Woodland; Plains and Ridges; Gravelly Red and<br>Brown Earths                                                                                    | Lancewood and Bullwaddy Low Open<br>Forest to Low Woodland                                                                                                     | Plains and Ridges       | Gravelly Red and<br>Brown Earths |
| 7        | WOODLAND                      |                                    | Corymbia dichromophloia and Erythrophleum<br>chlorostachys and/or Eucalyptus spp., Corymbia spp.<br>Mid-Woodland with mixed Tussock and Hummock<br>Grasses; Plains and Ridges; Gravelly Red Earths | Corymbia dichromophloia and<br>Erythrophleum chlorostachys and/or<br>Eucalyptus spp., Corymbia spp. Mid-<br>Woodland with mixed Tussock and<br>Hummock Grasses | Plains and Ridges       | Gravelly Red Earths              |
| 7a       | WOODLAND                      |                                    | Corymbia dichromophloia and Corymbia ferruginea<br>Low-Woodland to Low-Open Woodland with<br>Hummock Grasses; Plains; Red and Brown Earths                                                         | Corymbia dichromophloia and Corymbia<br>ferruginea Low-Woodland to Low-Open<br>Woodland with Hummock Grasses                                                   | Plains                  | Red and Brown Earths             |
| 7b       | WOODLAND                      |                                    | Corymbia dichromophloia +/- Eucalyptus spp. Mid-<br>Woodland with Tussock Grasses; Plains; Gravelly<br>Red and Brown Earths                                                                        | Corymbia dichromophloia +/-<br>Eucalyptus spp. Mid-Woodland with<br>Tussock Grasses                                                                            | Plains                  | Gravelly Red and<br>Brown Earths |
| 9        | WOODLAND                      | Eucalypt Woodland                  | Eucalyptus spp. and/or Corymbia spp. and Ironwood<br>Mid-Woodland; Plains; Gravelly Red Earths                                                                                                     | Eucalyptus spp. and/or Corymbia spp.<br>and Ironwood Mid-Woodland                                                                                              | Plains                  | Gravelly Red and<br>Brown Earths |
| 3        | WOODLAND                      | -                                  | Lancewood +/- Eucalyptus spp. or Corymbia spp.<br>and/or Bullwaddy Low Woodland to Mid-Woodland;<br>Plains and Ridges; Gravelly Red and Brown Earths                                               | Lancewood +/- Eucalyptus spp. or<br>Corymbia spp. and/or Bullwaddy Low<br>Woodland to Mid-Woodland                                                             | Plains and Ridges       | Gravelly Red and<br>Brown Earths |
| 4        | WOODLAND                      |                                    | Bullwaddy +/- Eucalyptus spp. and Lancewood Low<br>Woodland; Plains and Ridges; Gravelly Red and<br>Brown Earths                                                                                   | Bullwaddy +/- Eucalyptus spp. and<br>Lancewood Low Woodland                                                                                                    | Plains and Ridges       | Gravelly Red and<br>Brown Earths |

|    | Structural<br>Formation Class | Broad Floristic Class                  | Map Unit Description                                                                                                                               | Vegetation Description                                                                       | Landform<br>Description | Soil Description                                |
|----|-------------------------------|----------------------------------------|----------------------------------------------------------------------------------------------------------------------------------------------------|----------------------------------------------------------------------------------------------|-------------------------|-------------------------------------------------|
| 5  | OPEN<br>WOODLAND              | Other Open<br>Woodland                 | Eucalyptus chlorophylla +/- Eucalyptus pruinosa Low<br>Open Woodland to Mid Open Woodland; Plains;<br>Imperfectly to Poorly Drained Mottled Earths | Eucalyptus chlorophylla +/- Eucalyptus<br>pruinosa Low Open Woodland to Mid<br>Open Woodland | Plains                  | Imperfectly to Poorly<br>Drained Mottled Earths |
| -  | OPEN<br>WOODLAND              | Drainage and Alluvial<br>Open Woodland | Eucalyptus chlorophylla and/or Corymbia terminalis +/<br>Bullwaddy Low Open Woodland; Drainage<br>Depressions; Poorly Drained Mottled Earths       | Eucalyptus chlorophylla and/or<br>Corymbia terminalis +/- Bullwaddy Low<br>Open Woodland     | Drainage<br>Depressions | Poorly Drained Mottled<br>Earths                |
| 8  | OPEN<br>WOODLAND              | Other Open<br>Woodland                 | Eucalyptus leucophloia Low Open Woodland to Mid-<br>Woodland; Plains; Gravelly Red and Brown Earths                                                | Eucalyptus leucophloia Low Open<br>Woodland to Mid-Woodland                                  | Plains                  | Gravelly Red and<br>Brown Earths                |
|    | OPEN<br>WOODLAND              | Drainage and Alluvial<br>Open Woodland | Eucalyptus microtheca Low Open Woodland to Mid-<br>Open Woodland; Alluvial Plains; Poorly Drained<br>Mottled Clays                                 | Eucalyptus microtheca Low Open<br>Woodland to Mid-Open Woodland                              | Alluvial Plains         | Poorly Drained Mottled<br>Clays                 |
|    | OPEN<br>WOODLAND              | Other Open<br>Woodland                 | Eucalyptus tectifica Low Open Woodland to Mid-Open<br>Woodland; Plains and footslopes; Red and Brown<br>Earths                                     | Eucalyptus tectifica Low Open<br>Woodland to Mid-Open Woodland                               | Plains and footslopes   | Red and Brown Earths                            |
| 10 | GRASSLAND                     | Eulalia Tussock<br>Grassland           | Eulalia aurea Mid-Tussock Grassland to Tall Closed<br>Grassland; Alluvial Plains; Mottled yellowish brown<br>cracking clays                        | Eulalia aurea Mid-Tussock Grassland to<br>Tall Closed Grassland                              | Alluvial Plains         | Mottled yellowish brown<br>cracking clays       |
| 0  | OTHER                         | Unclassified                           | Unclassified                                                                                                                                       | Unclassified                                                                                 | Unclassified            | Unclassified                                    |
| 13 | OTHER                         | Open Water                             | Open Water                                                                                                                                         | Open Water                                                                                   | Open Water              | Open Water                                      |
| 99 | CLEAR                         | Clear                                  | Clear                                                                                                                                              | Clear                                                                                        | Clear                   | Clear                                           |