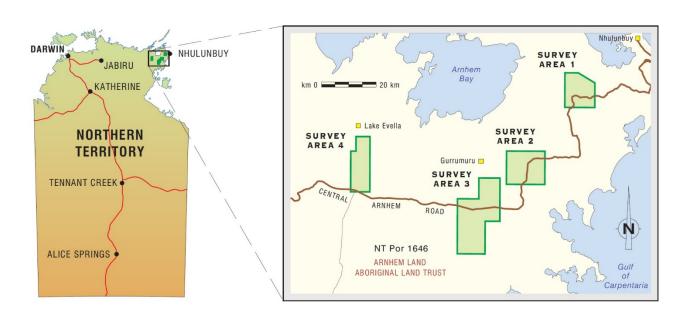

## Soil and Land Suitability Assessment for Irrigated Agriculture in the East Arnhem Region

Spatial data details for this survey are described in the Metadata record.

## MAP LOCALITY



## List of map products

| Map No.                                                                                       | Map Description         |            | Click to<br>download                                       | File size<br>(MB) |
|-----------------------------------------------------------------------------------------------|-------------------------|------------|------------------------------------------------------------|-------------------|
| 1,12,23                                                                                       | Land Resources          |            |                                                            |                   |
| 2,13,24                                                                                       | General Land Capabili